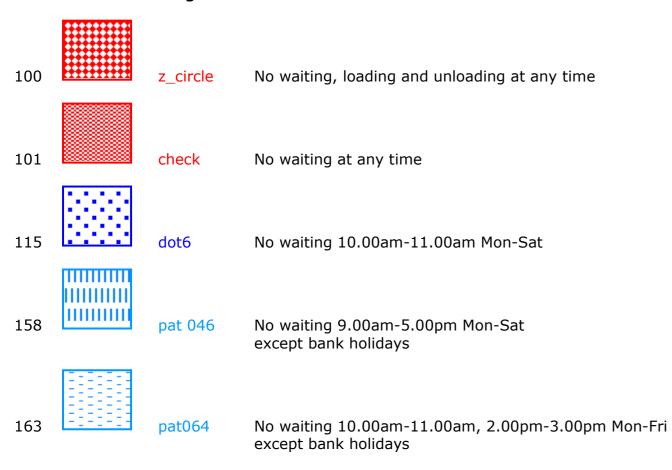

### **Specified Vehicles**

| 810 | ********** | usgs503 | Loading bay-Goods vehicles only at any time                                                            |
|-----|------------|---------|--------------------------------------------------------------------------------------------------------|
| 814 |            | brick1  | Loading bay-Any vehicle at any time                                                                    |
| 830 |            | check   | Disabled persons vehicles at any time                                                                  |
| 839 |            | shd102  | Parking place reserved for buses only<br>9.00am-5.00pm any day Max stay 2hrs<br>No return within 2 hrs |
| 844 |            | usgs721 | No stopping at any time except taxis                                                                   |
| 845 |            | usgs602 | No waiting at any time except taxis                                                                    |