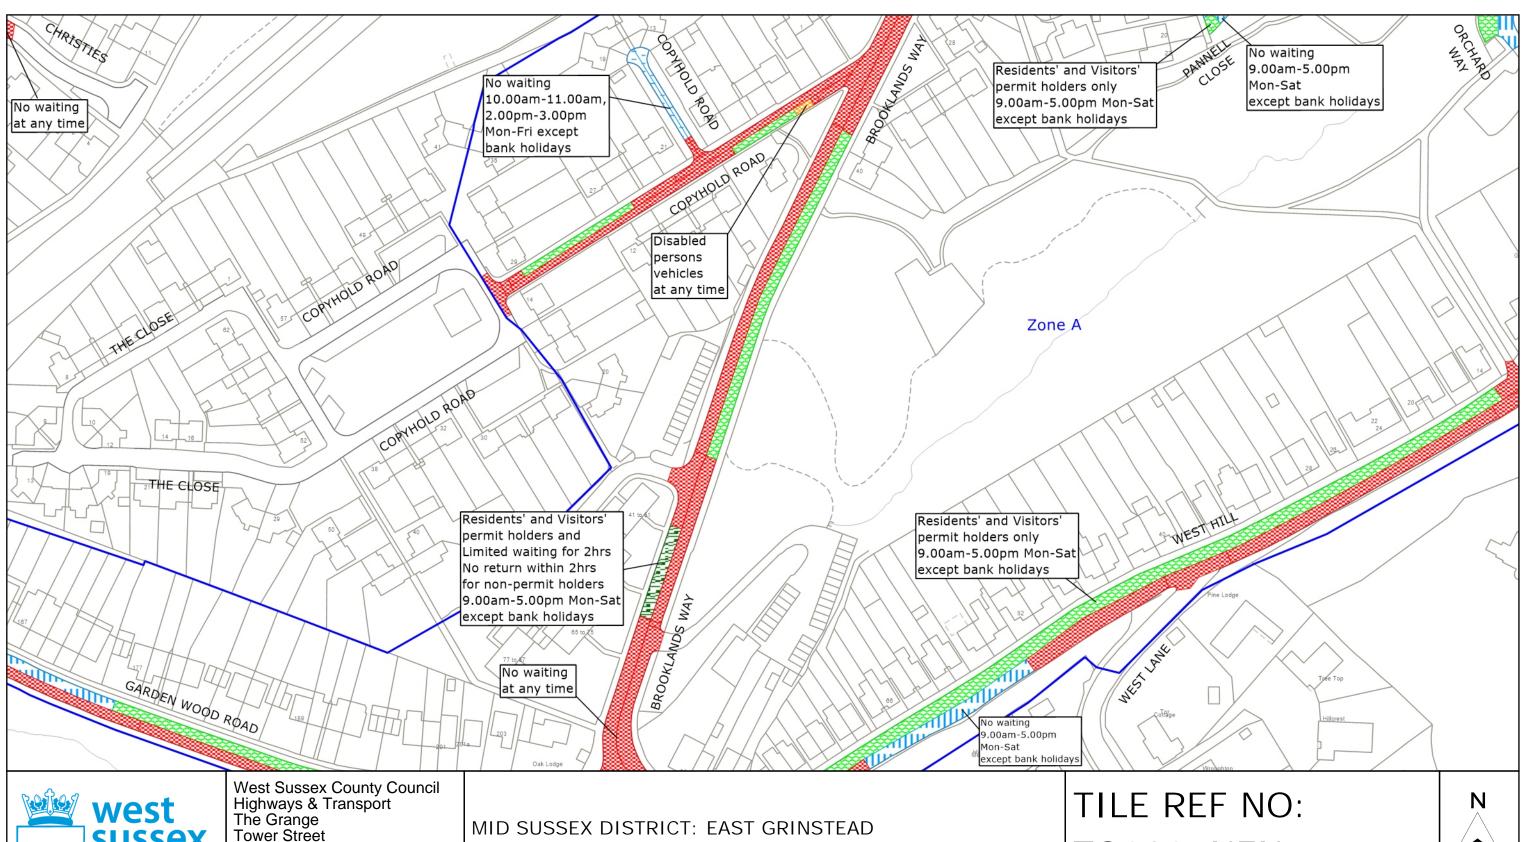

## TQ3837NEN

SHEET ISSUE NO 6 SHEET ACTIVE FROM - 28.10.2024

at A3 size

West Sussex County Council
Highways & Transport
The Grange
Tower Street
Chichester
West Sussex
PO19 1RH

MID SUSSEX DISTRICT: EAST GRINSTEAD WAITING RESTRICTIONS

# TILE REF NO: TQ3837NES

SHEET ISSUE NO 5 SHEET ACTIVE FROM - 28.10.2024

at A3 size

West Sussex County Council Highways & Transport The Grange Tower Street Chichester West Sussex

PO19 1RH

MID SUSSEX DISTRICT: EAST GRINSTEAD WAITING RESTRICTIONS