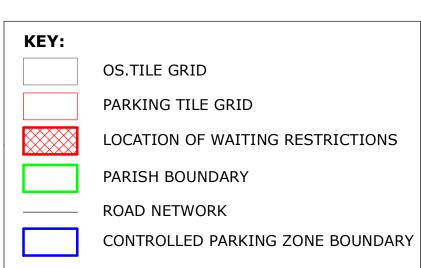

### **Key for Waiting Restrictions**

All areas over which the provision of the orders apply are defined by the shaded areas as shown on the following plans plus a contiguous area not indicated on the plans of verge and/or footway between the carriageway edge and the highway boundary. The plans in this schedule are based upon grid references of the Ordnance Survey National Grid defined by the OSGB 36 triangulation.

### **Prohibition of Waiting**