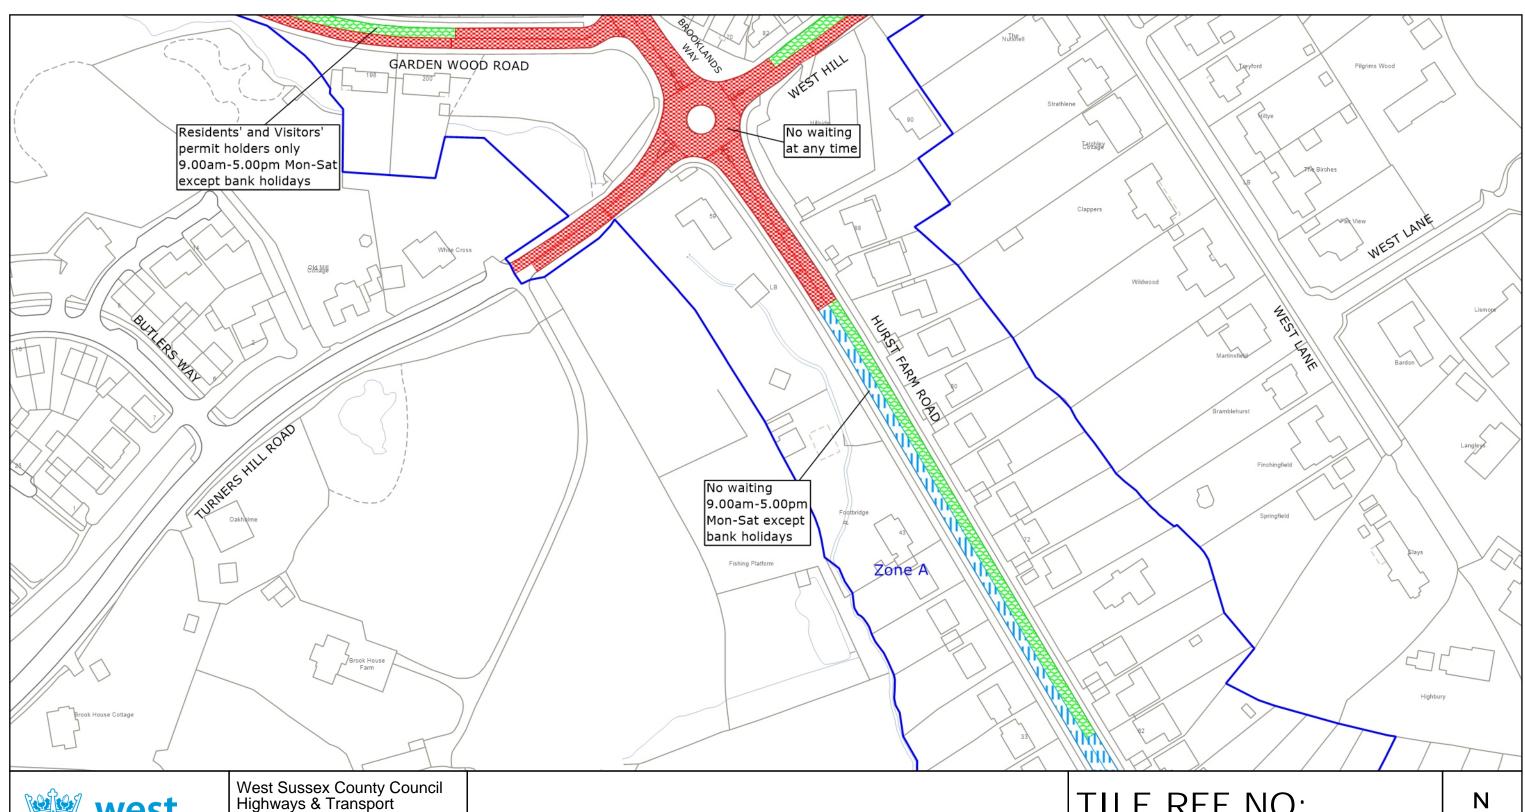

# TILE REF NO: TQ3837NES

SHEET ISSUE NO 5 SHEET ACTIVE FROM - 28.10.2024

at A3 size

West Sussex County Council Highways & Transport The Grange Tower Street Chichester West Sussex

PO19 1RH

MID SUSSEX DISTRICT: EAST GRINSTEAD WAITING RESTRICTIONS

# TILE REF NO: TQ3937NEN

SHEET ISSUE NO 7 SHEET ACTIVE FROM - 28.10.2024

at A3 size

SHEET ACTIVE FROM - 28.10.2024

at A3 size

© Crown copyright and database rights 2025 OS AC0000849983. You are permitted to use this data solely to enable you to respond to, or interact with, the organisation that provided you with the data. You are not permitted to copy, sub-license, distribute or sell any of this data to third parties in any form.