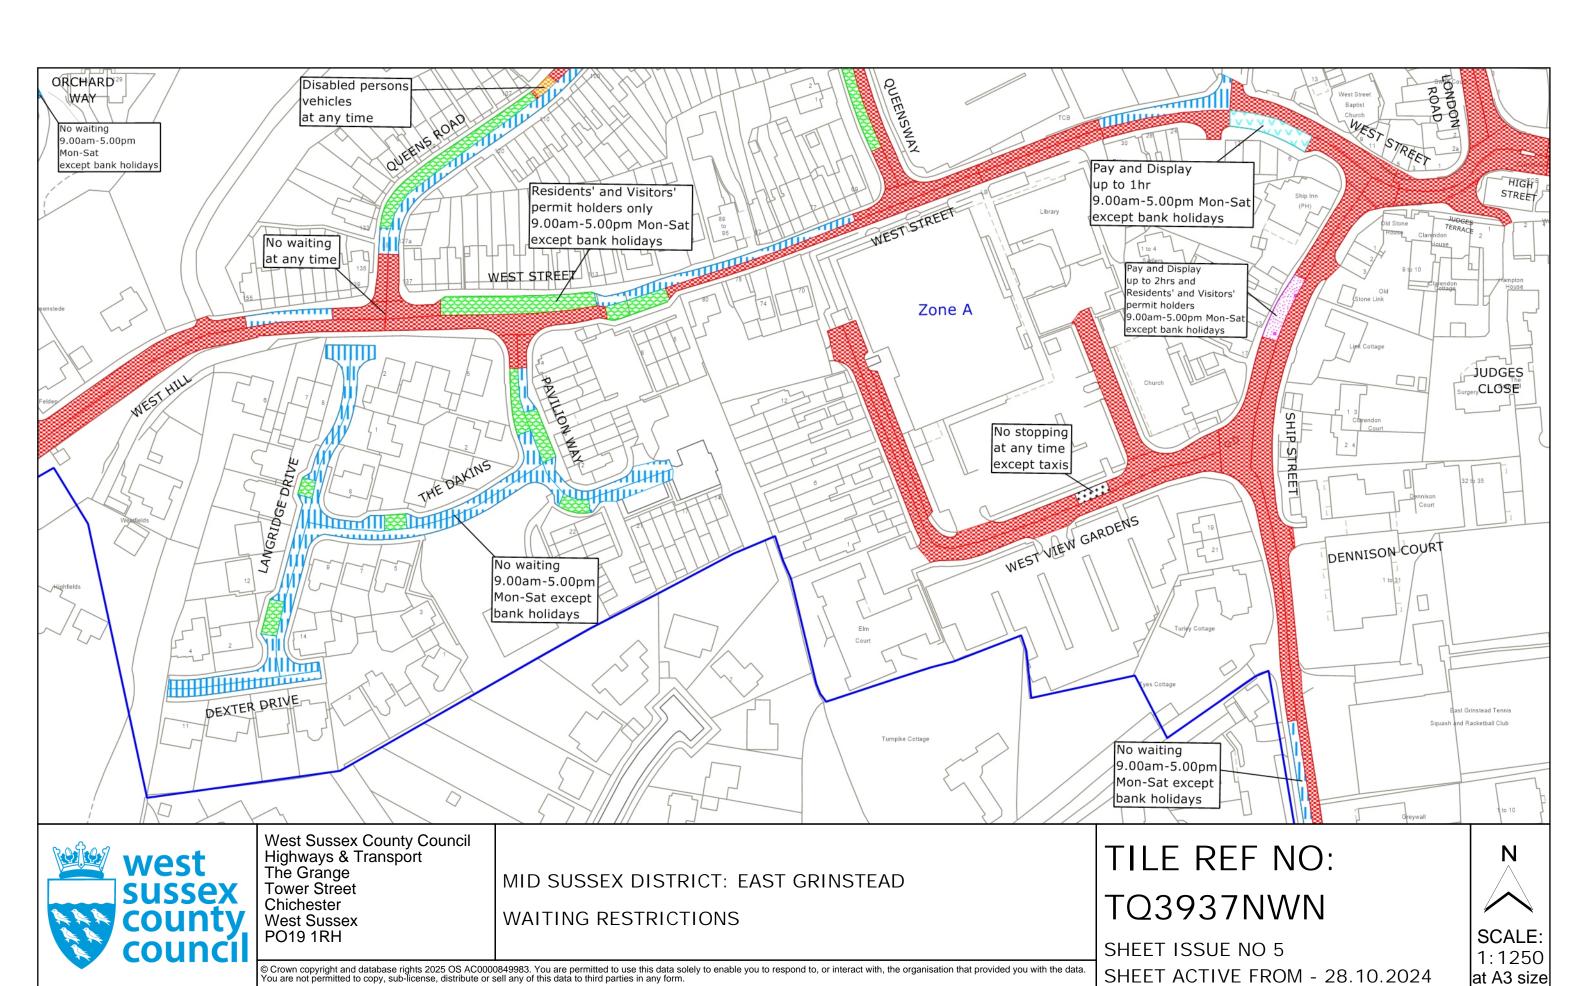

# TILE REF NO: TQ3937NEN

SHEET ISSUE NO 7 SHEET ACTIVE FROM - 28.10.2024

at A3 size

SHEET ACTIVE FROM - 28.10.2024

at A3 size

© Crown copyright and database rights 2025 OS AC0000849983. You are permitted to use this data solely to enable you to respond to, or interact with, the organisation that provided you with the data. You are not permitted to copy, sub-license, distribute or sell any of this data to third parties in any form.

### **Key for Waiting Restrictions**

All areas over which the provision of the orders apply are defined by the shaded areas as shown on the following plans plus a contiguous area not indicated on the plans of verge and/or footway between the carriageway edge and the highway boundary. The plans in this schedule are based upon grid references of the Ordnance Survey National Grid defined by the OSGB 36 triangulation.

### **Prohibition of Waiting**

### **Charged on-street Parking**

### **Shared Residents Parking & Charged On-street Parking**

gravel

Pay and Display up to 2hrs and Residents' and Visitors' permit holders 9.00am-5.00pm Mon-Sat except bank holidays

### **Residents Parking**

512

usgs503

Residents' and Visitors' permit holders only 9.00am-5.00pm Mon-Sat except bank holidays

### **Shared Residents Parking & Free Limited Waiting**

usgs503

Residents' and Visitors' permit holders and Limited waiting for 2hrs No return within 2 hours for non-permit holders 9.00am-6.00pm Mon-Sat except bank holidays

### **Specified Vehicles**

| 810 | ********** | usgs503 | Loading bay-Goods vehicles only at any time                                                            |
|-----|------------|---------|--------------------------------------------------------------------------------------------------------|
| 814 |            | brick1  | Loading bay-Any vehicle at any time                                                                    |
| 830 |            | check   | Disabled persons vehicles at any time                                                                  |
| 839 |            | shd102  | Parking place reserved for buses only<br>9.00am-5.00pm any day Max stay 2hrs<br>No return within 2 hrs |
| 844 |            | usgs721 | No stopping at any time except taxis                                                                   |
| 845 |            | usgs602 | No waiting at any time except taxis                                                                    |