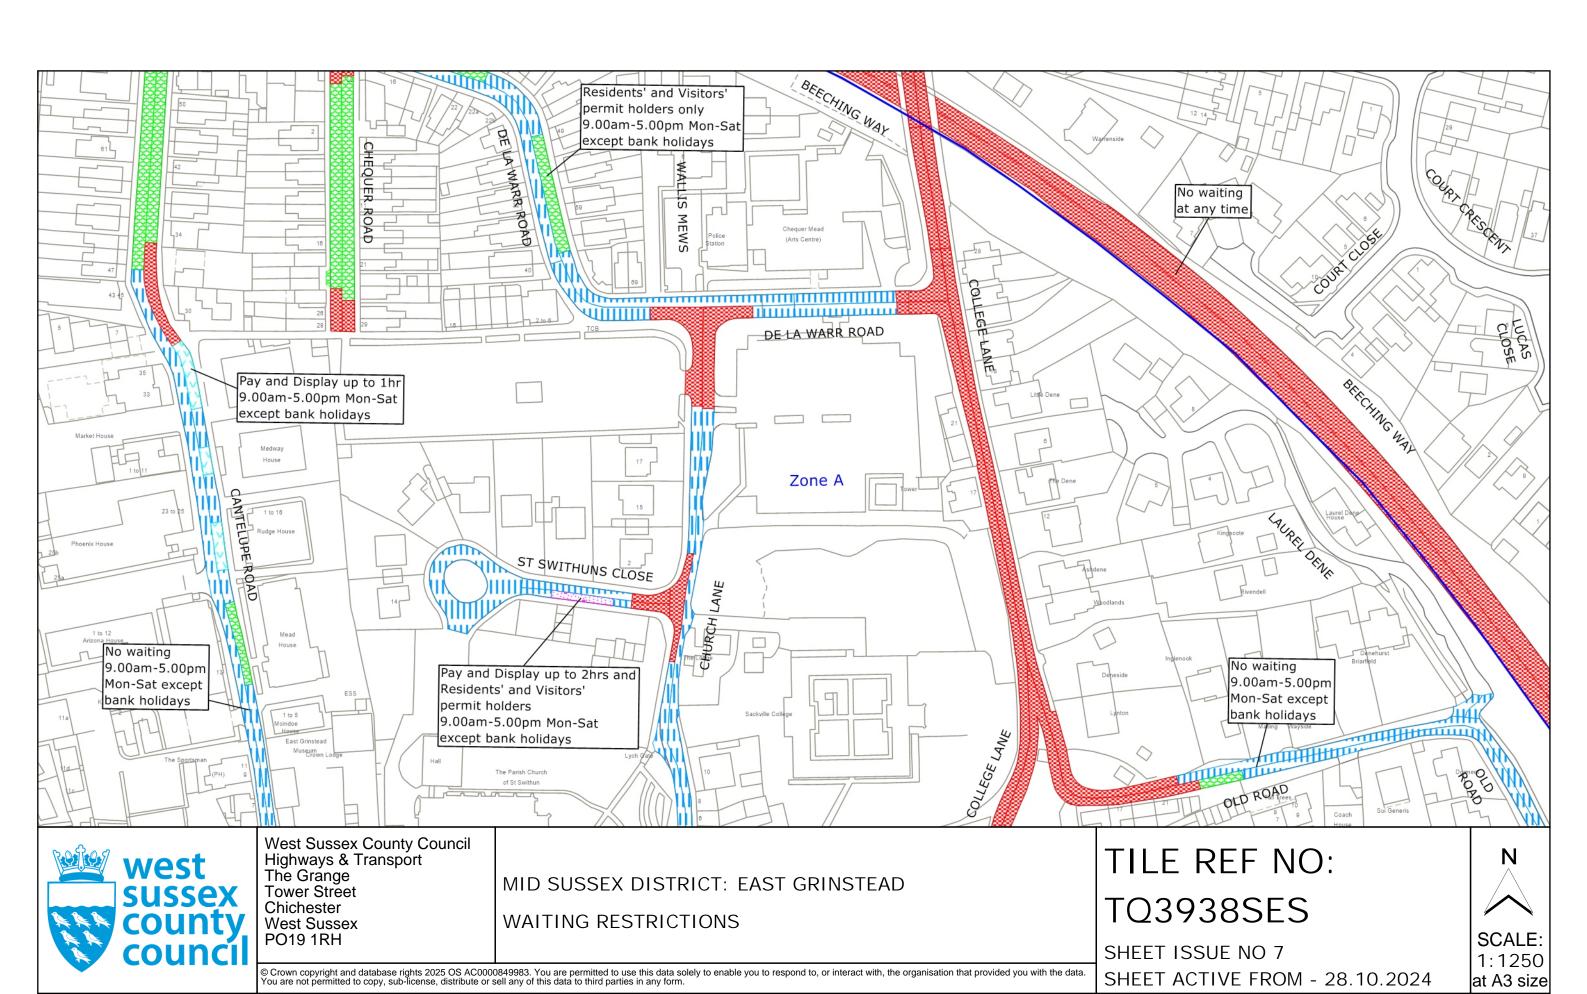

### **Key for Waiting Restrictions**

All areas over which the provision of the orders apply are defined by the shaded areas as shown on the following plans plus a contiguous area not indicated on the plans of verge and/or footway between the carriageway edge and the highway boundary. The plans in this schedule are based upon grid references of the Ordnance Survey National Grid defined by the OSGB 36 triangulation.

### **Prohibition of Waiting**

### **Charged on-street Parking**

### **Shared Residents Parking & Charged On-street Parking**

gravel

Pay and Display up to 2hrs and Residents' and Visitors' permit holders 9.00am-5.00pm Mon-Sat except bank holidays

### **Residents Parking**

512

usgs503

Residents' and Visitors' permit holders only 9.00am-5.00pm Mon-Sat except bank holidays

### **Shared Residents Parking & Free Limited Waiting**

usgs503

Residents' and Visitors' permit holders and Limited waiting for 2hrs No return within 2 hours for non-permit holders 9.00am-6.00pm Mon-Sat except bank holidays

### **Specified Vehicles**

| 810 | ********** | usgs503 | Loading bay-Goods vehicles only at any time                                                            |
|-----|------------|---------|--------------------------------------------------------------------------------------------------------|
| 814 |            | brick1  | Loading bay-Any vehicle at any time                                                                    |
| 830 |            | check   | Disabled persons vehicles at any time                                                                  |
| 839 |            | shd102  | Parking place reserved for buses only<br>9.00am-5.00pm any day Max stay 2hrs<br>No return within 2 hrs |
| 844 |            | usgs721 | No stopping at any time except taxis                                                                   |
| 845 |            | usgs602 | No waiting at any time except taxis                                                                    |