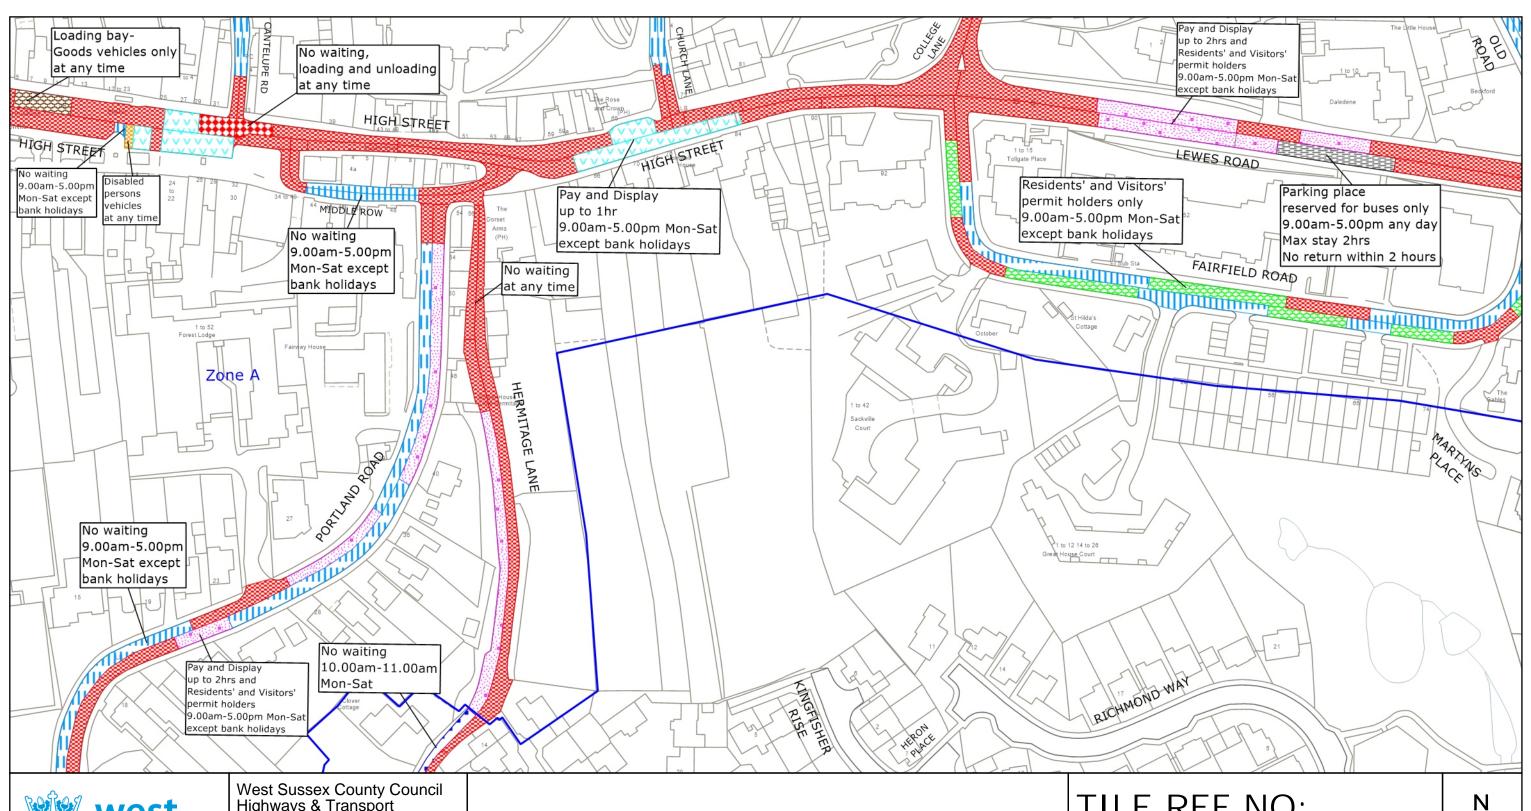

## TQ3837NEN

SHEET ISSUE NO 6 SHEET ACTIVE FROM - 28.10.2024

at A3 size

West Sussex County Council
Highways & Transport
The Grange
Tower Street
Chichester
West Sussex
PO19 1RH

MID SUSSEX DISTRICT: EAST GRINSTEAD WAITING RESTRICTIONS

### **Key for Waiting Restrictions**

All areas over which the provision of the orders apply are defined by the shaded areas as shown on the following plans plus a contiguous area not indicated on the plans of verge and/or footway between the carriageway edge and the highway boundary. The plans in this schedule are based upon grid references of the Ordnance Survey National Grid defined by the OSGB 36 triangulation.

### **Prohibition of Waiting**

### **Charged on-street Parking**

### **Shared Residents Parking & Charged On-street Parking**

gravel

Pay and Display up to 2hrs and Residents' and Visitors' permit holders 9.00am-5.00pm Mon-Sat except bank holidays

### **Residents Parking**

512

usgs503

Residents' and Visitors' permit holders only 9.00am-5.00pm Mon-Sat except bank holidays

### **Shared Residents Parking & Free Limited Waiting**

usgs503

Residents' and Visitors' permit holders and Limited waiting for 2hrs No return within 2 hours for non-permit holders 9.00am-6.00pm Mon-Sat except bank holidays

### **Specified Vehicles**

| 810 | ********** | usgs503 | Loading bay-Goods vehicles only at any time                                                            |
|-----|------------|---------|--------------------------------------------------------------------------------------------------------|
| 814 |            | brick1  | Loading bay-Any vehicle at any time                                                                    |
| 830 |            | check   | Disabled persons vehicles at any time                                                                  |
| 839 |            | shd102  | Parking place reserved for buses only<br>9.00am-5.00pm any day Max stay 2hrs<br>No return within 2 hrs |
| 844 |            | usgs721 | No stopping at any time except taxis                                                                   |
| 845 |            | usgs602 | No waiting at any time except taxis                                                                    |