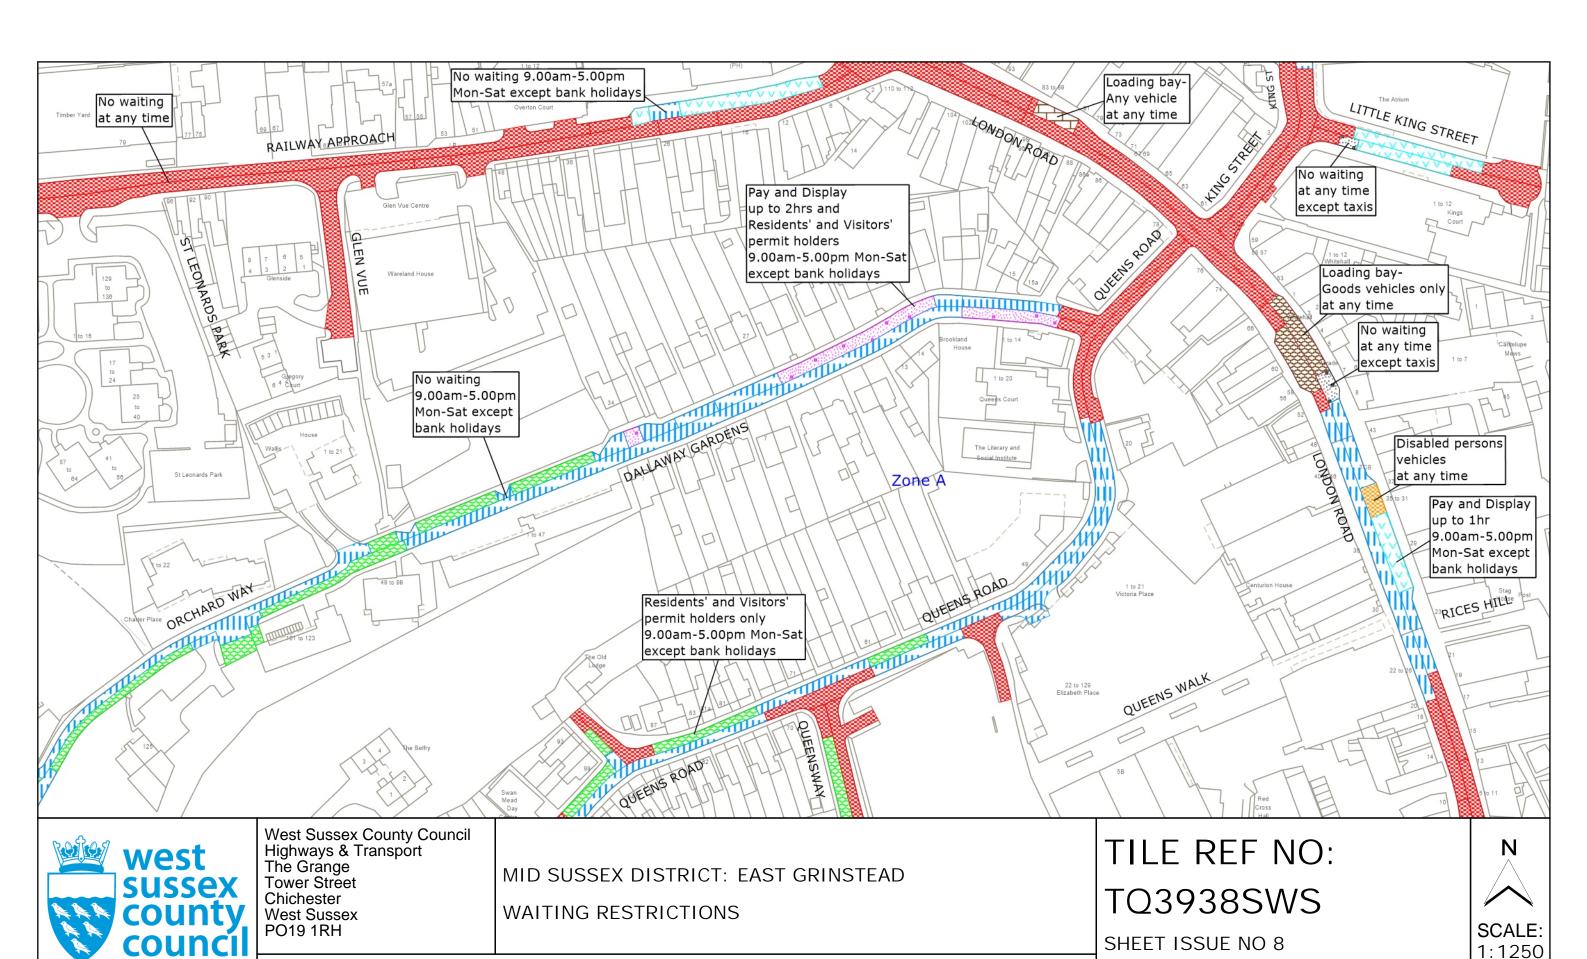

LOCATION OF WAITING RESTRICTIONS

© Crown copyright and database rights 2025 OS AC0000849983. You are permitted to use this data solely to enable you to respond to, or interact with, the organisation that provided you with the data. You are not permitted to copy, sub-license, distribute or sell any of this data to third parties in any form.

### **Key for Waiting Restrictions**

All areas over which the provision of the orders apply are defined by the shaded areas as shown on the following plans plus a contiguous area not indicated on the plans of verge and/or footway between the carriageway edge and the highway boundary. The plans in this schedule are based upon grid references of the Ordnance Survey National Grid defined by the OSGB 36 triangulation.

### **Prohibition of Waiting**

### **Charged on-street Parking**

### **Shared Residents Parking & Charged On-street Parking**

gravel

Pay and Display up to 2hrs and Residents' and Visitors' permit holders 9.00am-5.00pm Mon-Sat except bank holidays

### **Residents Parking**

512

usgs503

Residents' and Visitors' permit holders only 9.00am-5.00pm Mon-Sat except bank holidays

### **Shared Residents Parking & Free Limited Waiting**

usgs503

Residents' and Visitors' permit holders and Limited waiting for 2hrs No return within 2 hours for non-permit holders 9.00am-6.00pm Mon-Sat except bank holidays

### **Specified Vehicles**

| 810 | ********** | usgs503 | Loading bay-Goods vehicles only at any time                                                            |
|-----|------------|---------|--------------------------------------------------------------------------------------------------------|
| 814 |            | brick1  | Loading bay-Any vehicle at any time                                                                    |
| 830 |            | check   | Disabled persons vehicles at any time                                                                  |
| 839 |            | shd102  | Parking place reserved for buses only<br>9.00am-5.00pm any day Max stay 2hrs<br>No return within 2 hrs |
| 844 |            | usgs721 | No stopping at any time except taxis                                                                   |
| 845 |            | usgs602 | No waiting at any time except taxis                                                                    |