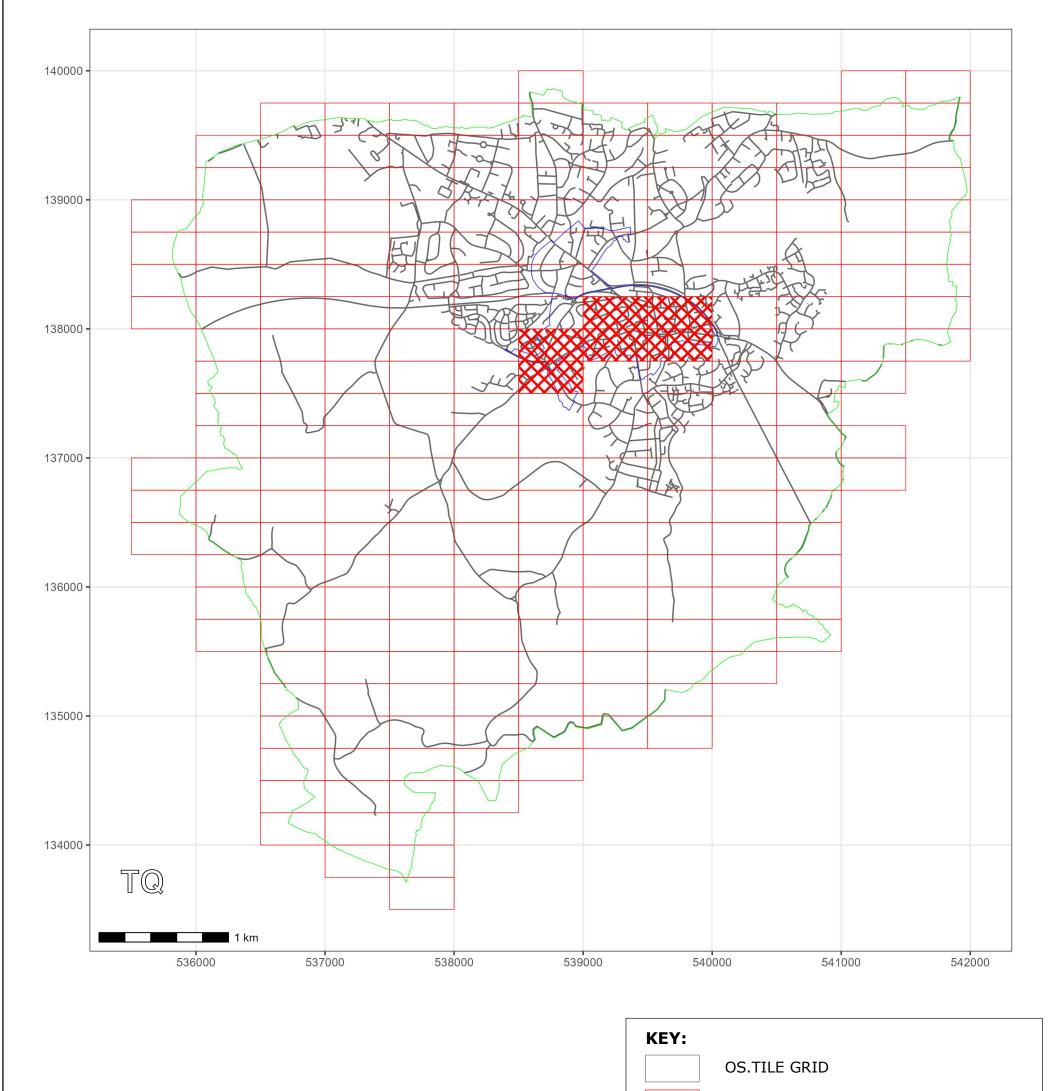

### **EAST GRINSTEAD: LOCATION OF WAITING RESTRICTIONS**

West Sussex County Council Highways & Transport The Grange Tower Street Chichester West Sussex

PO19 1RH

WEST SUSSEX COUNTY COUNCIL
((MID SUSSEX DISTRICT)(PARKING PLACES & TRAFFIC
REGULATION)(CONSOLIDATION NO.2) ORDER 2006)
(EAST GRINSTEAD: CONTROLLED PARKING ZONE
AMENDMENT) ORDER 2024

LOCATION OF WAITING RESTRICTIONS

© Crown copyright and database rights 2025 OS AC0000849983. You are permitted to use this data solely to enable you to respond to, or interact with, the organisation that provided you with the data. You are not permitted to copy, sub-license, distribute or sell any of this data to third parties in any form.

DATE: 28.10.2024